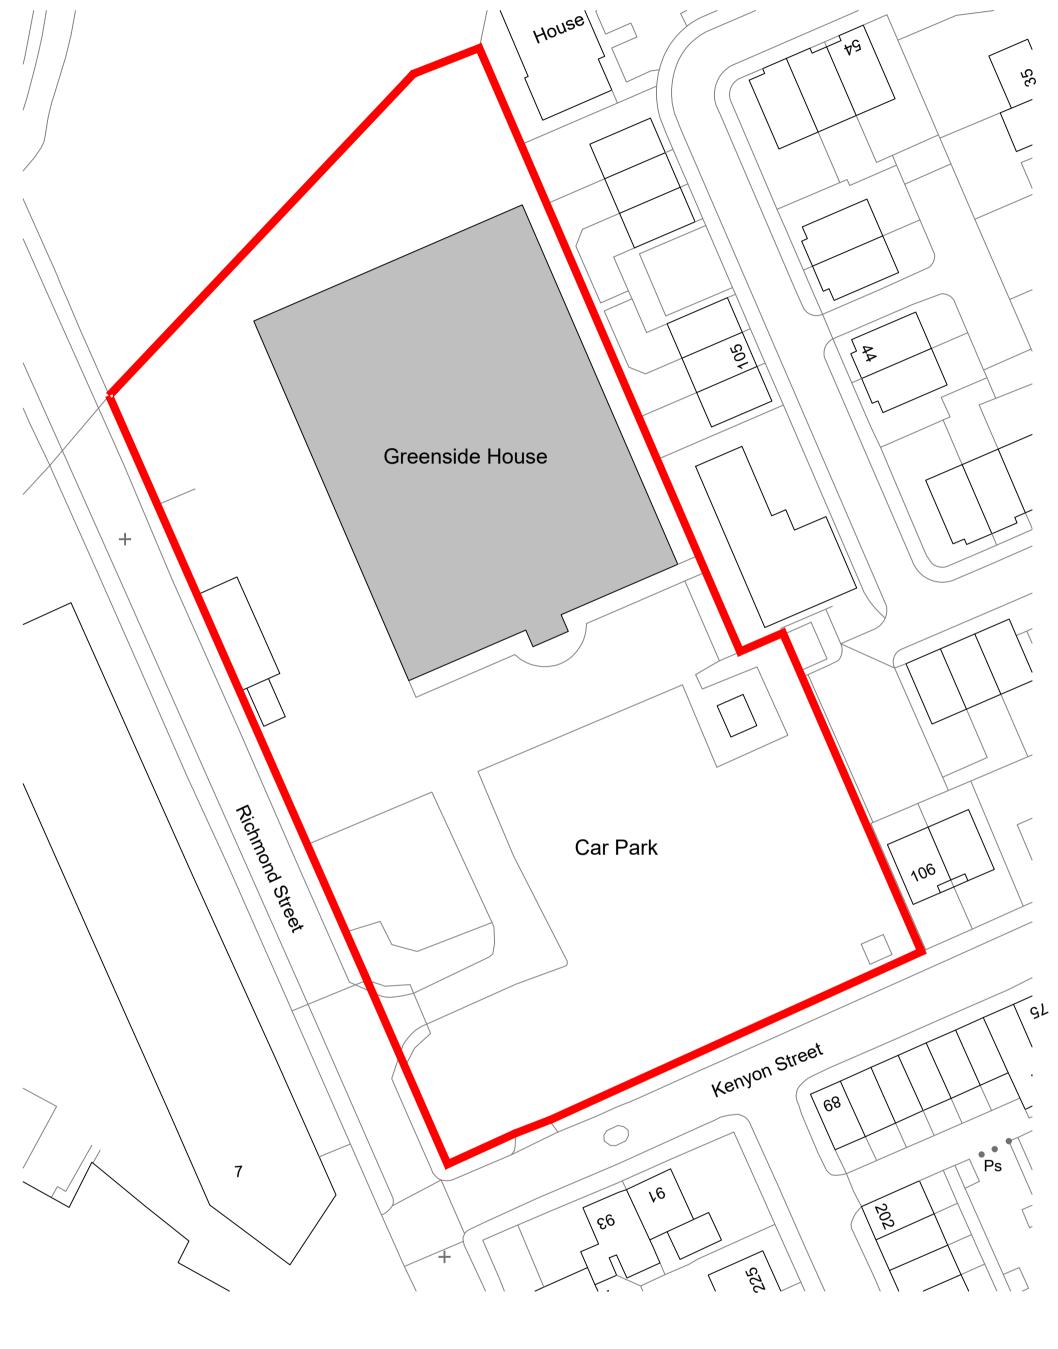

Revision Date Revision note

Notes

Richmond St, Ashton-under-Lyne

Title:

Existing + Proposed Site Plan

Existing + Proposed Site Plan

Drawing number: Issue:

903/100 Client :