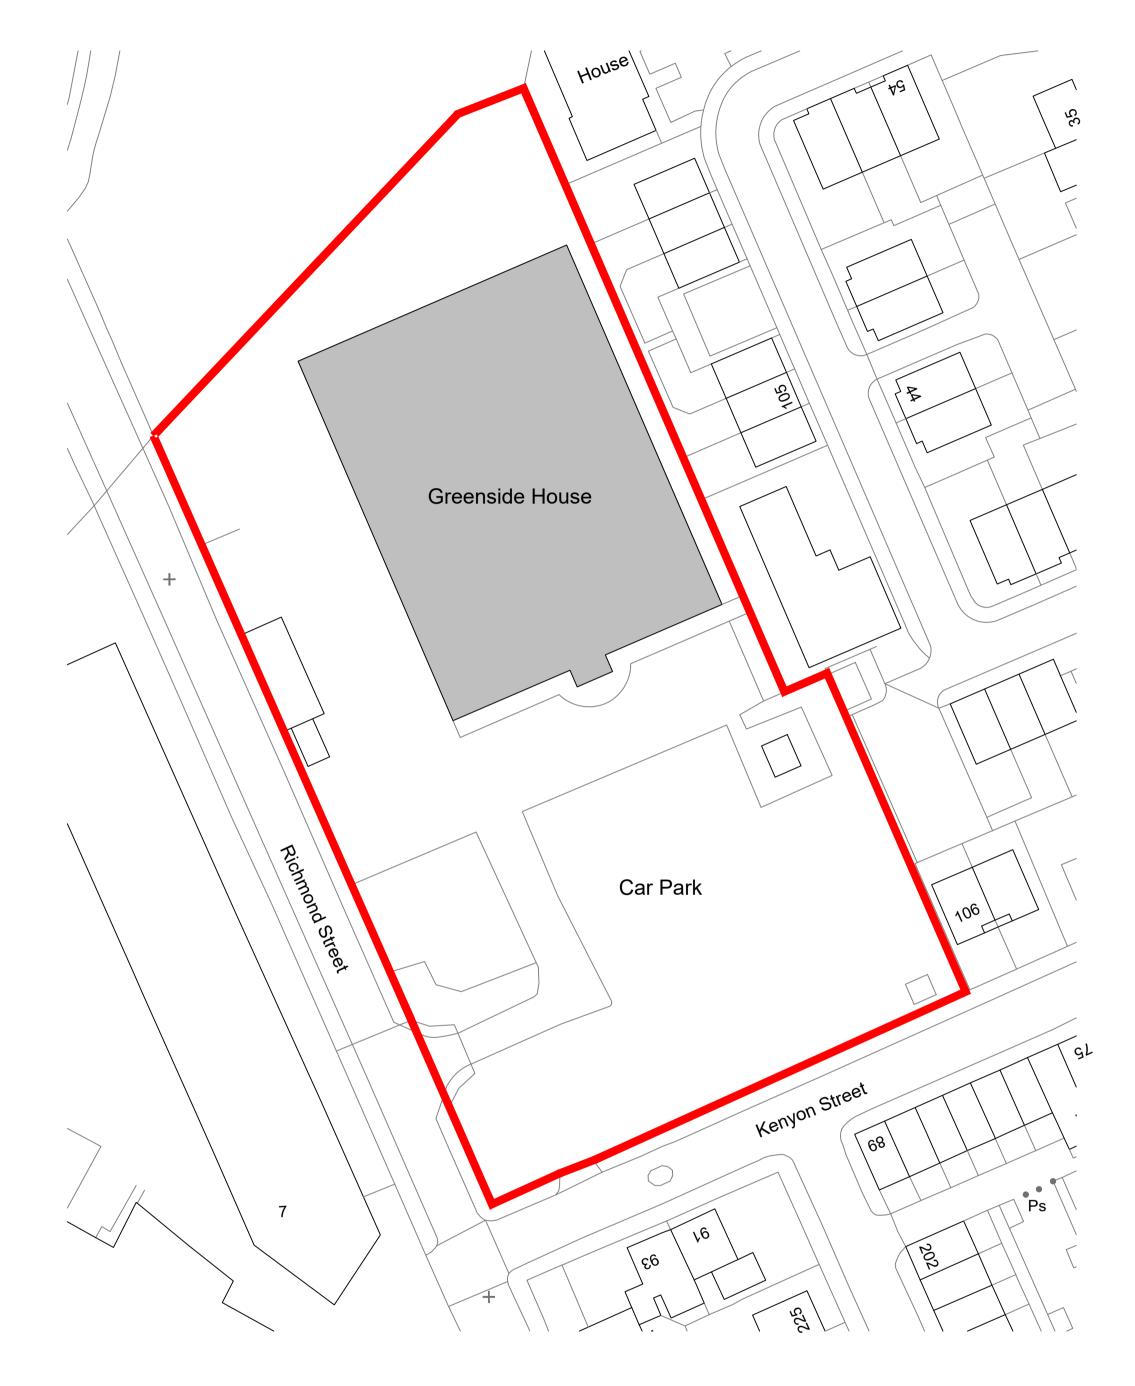

Revision Date Revision note

Notes

Richmond St, Ashton-under-Lyne

Title:

Existing + Proposed Site Plan

Existing + Proposed Site Plan

Drawing number: Issue:

903/100 Client :